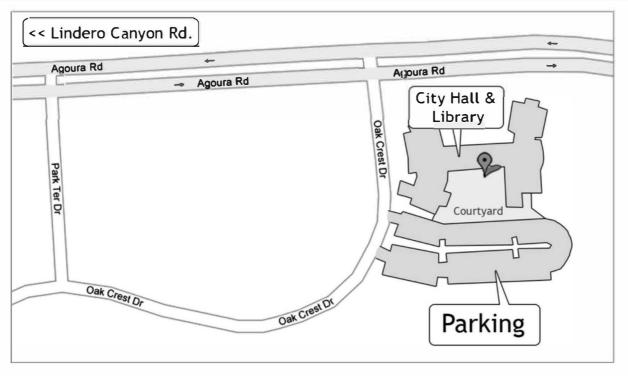

## **Driving Directions**

Coming from 101 in the Ventura area, exit Lindero Canyon Rd. and drive South on Lindero Canyon Rd. Turn Left onto Agoura Road. Turn Right at the 3rd intersection (E. Oak Crest Drive). Turn Left into the first driveway, park your car, and proceed to the City Hall courtyard. The Conejo Valley Bonsai Society meets in the large room to the Right of the City Hall lobby.